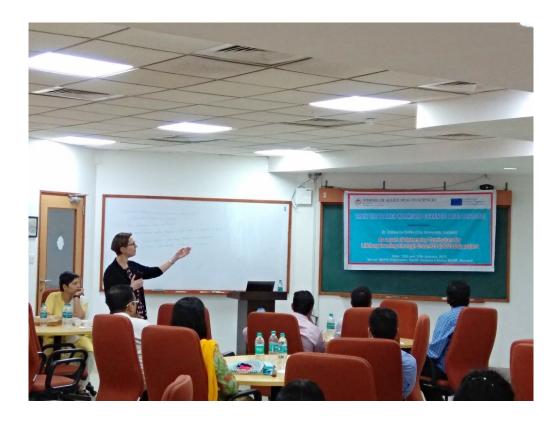

## Teaching Evidence Based Practice to Health Science Students

A Mini Workshop

Facilitated by:

Dr. Catherine Suttle

PhD (Vision Science); BSc (Optometry); GradCert (University Learning and Teaching) Dr Catherine is an optometrist, senior lecturer at City University London since 2013. She has previously worked at the University of New South Wales, Sydney, Australia. She completed her graduation in optometry from City University London. Completed PhD at Aston University in Birmingham and post-doc at the School of Optometry, University of California, Berkeley. Her area of interest in research is evidence based practice, vision therapy for amblyopia and other visual disorders.

#### Context and Objectives:

Evidence-based practice (EBP) is clinical decision-making based on the best available research evidence, the practitioner's expertise and the patient's circumstances and preferences. EBP is accepted as an important aspect of clinical training; it has become part of many undergraduate curricula. EBP can be taught/learned using a range of methods such a lectures, tutorials, workshops and clinical settings. This mini workshop will touch upon basic concepts of EBP and its implementation in a health science curriculum.

Date: Thursday, 11<sup>th</sup> January 2018 Time: 2:00 to 4:30 pm Venue: MCPD Classroom, 5<sup>th</sup> floor, Health Science Library Building, Manipal Interested faculty members are requested to register before