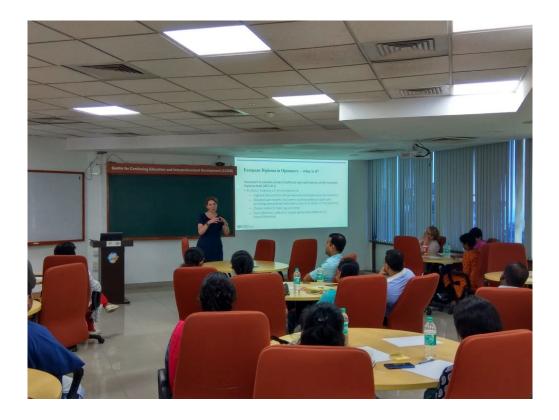

## Teaching Evidence Based Practice to Health Science Students

A Mini Workshop

Facilitated by:

Dr. Catherine Suttle

PhD (Vision Science); BSc (Optometry); GradCert (University Learning and Teaching) Dr Catherine is an optometrist, senior lecturer at City University London since 2013. She has previously worked at the University of New South Wales, Sydney, Australia. She completed her graduation in optometry from City University London. Completed PhD at Aston University in Birmingham and post-doc at the School of Optometry, University of California, Berkeley. Her area of interest in research is evidence based practice, vision therapy for amblyopia and other visual disorders.

#### Context and Objectives:

Evidence-based practice (EBP) is clinical decision-making based on the best available research evidence, the practitioner's expertise and the patient's circumstances and preferences. EBP is accepted as an important aspect of clinical training; it has become part of many undergraduate curricula. EBP can be taught/learned using a range of methods such a lectures, tutorials, workshops and clinical settings. This mini workshop will touch upon basic concepts of EBP and its implementation in a health science curriculum.

Date: Thursday, 11<sup>th</sup> January 2018 Time: 2:00 to 4:30 pm Venue: MCPD Classroom, 5<sup>th</sup> floor, Health Science Library Building, Manipal Interested faculty members are requested to register before

9th January, 2018 sending an email to mcpd.mu@manipal.edu