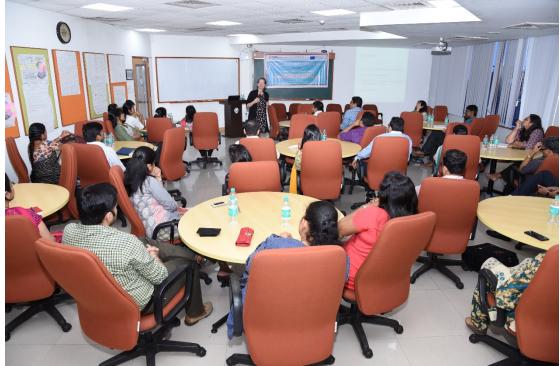

## Teaching Evidence Based Practice to Health Science Students

A Mini Workshop

Facilitated by:

Dr. Catherine Suttle

PhD (Vision Science); BSc (Optometry); GradCert (University Learning and Teaching) Dr Catherine is an optometrist, senior lecturer at City University London since 2013. She has previously worked at the University of New South Wales, Sydney, Australia. She completed her graduation in optometry from City University London. Completed PhD at Aston University in Birmingham and post-doc at the School of Optometry, University of California, Berkeley. Her area of interest in research is evidence based practice, vision therapy for amblyopia and other visual disorders.

#### Context and Objectives:

Evidence-based practice (EBP) is clinical decision-making based on the best available research evidence, the practitioner's expertise and the patient's circumstances and preferences. EBP is accepted as an important aspect of clinical training; it has become part of many undergraduate curricula. EBP can be taught/learned using a range of methods such a lectures, tutorials, workshops and clinical settings. This mini workshop will touch upon basic concepts of EBP and its implementation in a health science curriculum.

Date: Thursday, 11<sup>th</sup> January 2018 Time: 2:00 to 4:30 pm Venue: MCPD Classroom, 5<sup>th</sup> floor, Health Science Library Building, Manipal Interested faculty members are requested to register before