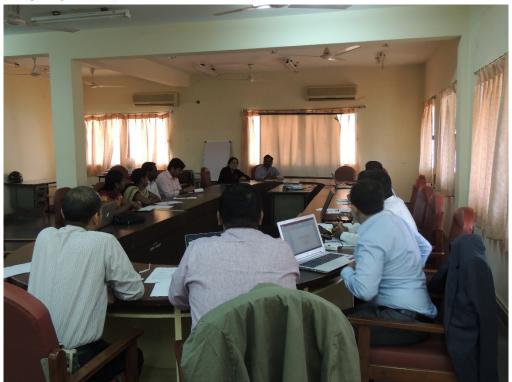

| Day 1 - 05th Jan 2018 Andragogy techniques for Posterior Segment teaching & Evaluation        |                                  |               |
|-----------------------------------------------------------------------------------------------|----------------------------------|---------------|
| Topic                                                                                         | Speaker                          | Time          |
| Anatomy                                                                                       | Prof. Geeta K Vemuganti, UoH     | 10.00 - 10.30 |
| Physology.                                                                                    | Dr. Sayantban, MAHE              | 10.30 - 11.00 |
| Tea 1                                                                                         | 1.00 - 11.10                     |               |
| Pathology                                                                                     | Prof. Geeta K Vemuganti, UoH     | 11.10 - 11.40 |
| Group discussion and Problem based learning                                                   | Dr. Ciraj, MAHE                  | 11.40 - 13.00 |
| Lunch                                                                                         | 13.00 - 14.00                    |               |
| Group discussion and Problem based learning (Cont)                                            | Dr. Ciraj, MAHE                  | 14.00 - 15.00 |
| Tea 1                                                                                         | 5.00 - 15.15                     |               |
| Diseases: 3a. DR & HTN Retinopathy 3b. RD                                                     | Dr. <u>Ajit Babu Majji</u> , CFS | 15.15 - 17.00 |
| 3c. ARMD & other macular diseases 3d. AV - Patterns & Occlusions 3e. Degenarions & Dystrophis | Dr. <u>Tandax</u> Krishnan, CFS  |               |
|                                                                                               | Dr. Savanthan, MAHE              |               |

## UNIVERSITY OF HYDERABAD

| An a love                                                                                                                                |                                                                                          |                      |
|------------------------------------------------------------------------------------------------------------------------------------------|------------------------------------------------------------------------------------------|----------------------|
|                                                                                                                                          | - 06th Jan<br>on Techniques: Lectures                                                    |                      |
| +90D / 78D / Hruby lens                                                                                                                  | Dr. Nagaraju Konda, UoH                                                                  | 10.00 - 10.30        |
| BIO / DO / Fundus camera                                                                                                                 | Dr. Peter Cambell, City, Uni of London                                                   | 10.30 - 11.00        |
| Tea 11                                                                                                                                   | .00 - 11.10                                                                              |                      |
| FFA / ICG                                                                                                                                | Dr. Naveen Challa, UOH                                                                   | 11.10 - 11.40        |
| A/B Scan & UBM                                                                                                                           | ?                                                                                        | 11.40 - 12.10        |
| ост                                                                                                                                      | Dr. Peter Cambell, City, Uni of London                                                   | 12.10 - 12.40        |
| HRT/GDx                                                                                                                                  | Dr. Sayanthan, MAHE                                                                      | 12.40 - 13.10        |
| Lunch 1                                                                                                                                  | 3.10 - 14.00                                                                             |                      |
| ERG/VEP                                                                                                                                  | Dr. Naveen Challa, UOH                                                                   | 14.00 - 14.30        |
| Draft EBP, evaluation & Rubrics1. Variables to include in the student evaluation2. Develop the rubrics & Evaluation3. Develop EBP module | Dr. Ciraj, MAHE / Dr. Peter Campbell,<br>City, <u>Uni</u> of London / Dr. RB, <u>UoH</u> | 14.30 - 17.00        |
| Tea 16                                                                                                                                   | .00 - 16.10                                                                              |                      |
|                                                                                                                                          |                                                                                          |                      |
| •                                                                                                                                        | 07th Jan 2018<br>nniques: Hands-on & Tutorials                                           |                      |
| +90D / 78D / Hruby lens                                                                                                                  | Dr. <u>Rajarami</u> Reddy, Neo Retina                                                    | 10.00 - 13.00;       |
| BIO / DO / Fundus camera                                                                                                                 | Dr. Peter Cambell, City, Uni of London                                                   | Group activity       |
| FFA / ICG                                                                                                                                | Dr. Rachita Sarangi, SEC                                                                 | ; @ Neo              |
| A/B Scan & UBM                                                                                                                           | Dr. Naveen Challa, UOH Dr. Sayanthan, MAHE                                               | Retina,<br>Nampally, |
| OCT                                                                                                                                      | T DI. Savannian, MARE                                                                    | mampany              |