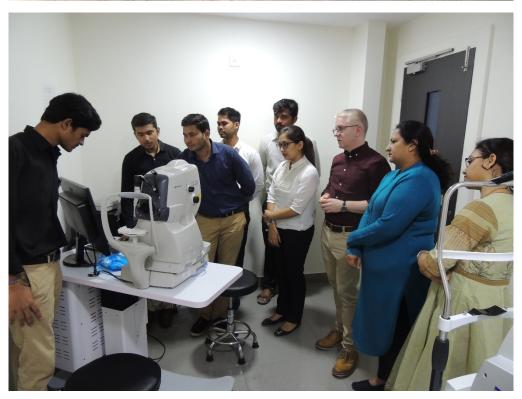

## UNIVERSITY OF HYDERABAD

| An a love                                                                                                                                |                                                                                          |                      |
|------------------------------------------------------------------------------------------------------------------------------------------|------------------------------------------------------------------------------------------|----------------------|
|                                                                                                                                          | - 06th Jan<br>on Techniques: Lectures                                                    |                      |
| +90D / 78D / Hruby lens                                                                                                                  | Dr. Nagaraju Konda, UoH                                                                  | 10.00 - 10.30        |
| BIO / DO / Fundus camera                                                                                                                 | Dr. Peter Cambell, City, Uni of London                                                   | 10.30 - 11.00        |
| Tea 11                                                                                                                                   | .00 - 11.10                                                                              |                      |
| FFA / ICG                                                                                                                                | Dr. Naveen Challa, UOH                                                                   | 11.10 - 11.40        |
| A/B Scan & UBM                                                                                                                           | ?                                                                                        | 11.40 - 12.10        |
| ост                                                                                                                                      | Dr. Peter Cambell, City, Uni of London                                                   | 12.10 - 12.40        |
| HRT/GDx                                                                                                                                  | Dr. Sayanthan, MAHE                                                                      | 12.40 - 13.10        |
| Lunch 1                                                                                                                                  | 3.10 - 14.00                                                                             |                      |
| ERG/VEP                                                                                                                                  | Dr. Naveen Challa, UOH                                                                   | 14.00 - 14.30        |
| Draft EBP, evaluation & Rubrics1. Variables to include in the student evaluation2. Develop the rubrics & Evaluation3. Develop EBP module | Dr. Ciraj, MAHE / Dr. Peter Campbell,<br>City, <u>Uni</u> of London / Dr. RB, <u>UoH</u> | 14.30 - 17.00        |
| Tea 16                                                                                                                                   | .00 - 16.10                                                                              |                      |
|                                                                                                                                          |                                                                                          |                      |
| •                                                                                                                                        | 07th Jan 2018<br>nniques: Hands-on & Tutorials                                           |                      |
| +90D / 78D / Hruby lens                                                                                                                  | Dr. <u>Rajarami</u> Reddy, Neo Retina                                                    | 10.00 - 13.00;       |
| BIO / DO / Fundus camera                                                                                                                 | Dr. Peter Cambell, City, Uni of London                                                   | Group activity       |
| FFA / ICG                                                                                                                                | Dr. Rachita Sarangi, SEC                                                                 | ; @ Neo              |
| A/B Scan & UBM                                                                                                                           | Dr. Naveen Challa, UOH Dr. Sayanthan, MAHE                                               | Retina,<br>Nampally, |
| OCT                                                                                                                                      | T DI. Savannian, MARE                                                                    | mampany              |