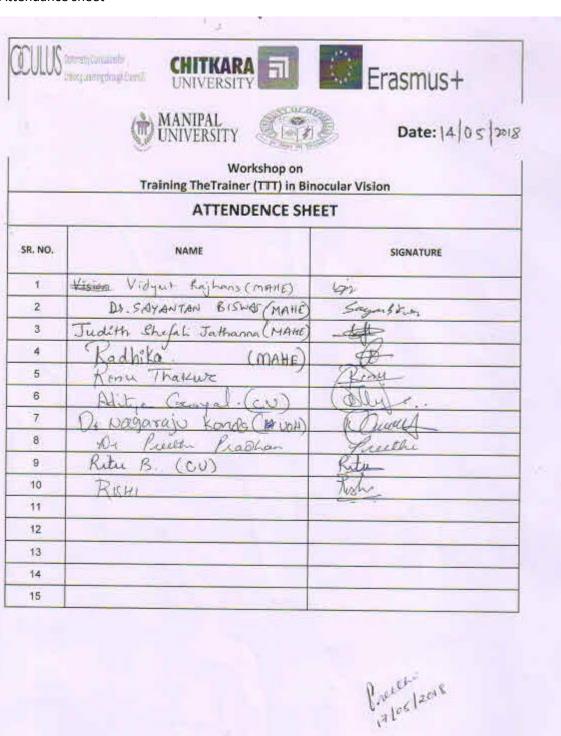

#### Attendance sheet

Date: 15/May Kols

# Workshop on Training TheTrainer (TTT) in Binocular Vision

## ATTENDENCE SHEET

| R. NO. | NAME                                  | SIGNATURE     |
|--------|---------------------------------------|---------------|
| 1      | Rinu Thakeve                          | Renu          |
| 2      | Rmu Thakwe Hords                      | 10 luc        |
| 3      | Dr. Sayantan Bisney                   | Bayantallura, |
| 4      | Dr. Sayantan Biswey Radtijla Radtijla | (all)         |
| 5      | Raditilla                             | A             |
| 6      | Judith Shefali Jathanna               | -21           |
| 7      | Vidyut Roymans                        | yn            |
| 8      | Right                                 | RA.           |
| 9      |                                       | 7:            |
| 10     |                                       |               |
| 11     |                                       |               |
| 12     |                                       |               |
| 13     |                                       |               |
| 14     |                                       |               |
| 15     |                                       |               |